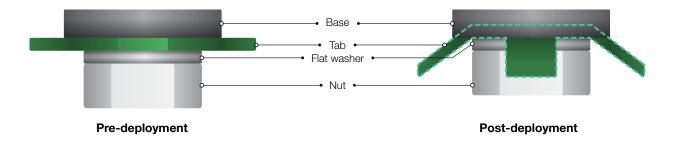

## WHAT IS VISYLOAD?

Visyload is a game-changing, easy to install, load sensing washer that fits a rock bolt, other bolt or threaded anchor.

Simply tighten the nut! When the Visyload tabs are fully deployed, they curl down. This indicates the applied tension or torque to confirm the bolt's or anchor's safe working load limit.

In underground mines it is mandatory for each rock bolt to be assessed and certified.