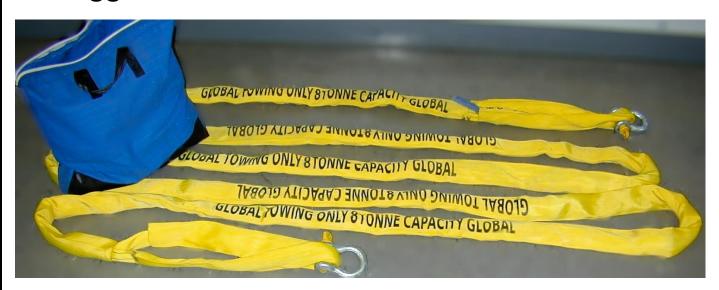

## **GLOBAL SYNTHETIC TOW SLING**

- 6mtr or 10mtr Length
- Light Weight
- Available in kit form, complete with Shackles & Heavy Duty Storage Bag
- Each sling is supplied with user instructions and tagged with an individual serial number