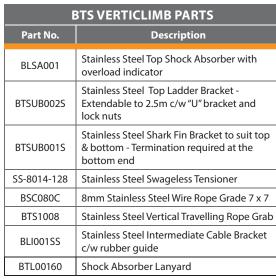

rs, light poles, water towers, hydro electro towers, stacks or any other structure that requires permanently placed climbing protection.

## **PRODUCT FEATURES**

- Hands-free movement up and down a ladder.
- Easy to install components -no swagging required on site.
- Integral Polyurethane Shock Absorber with Overload Indicator reduces the load transferred onto the attaching ladder or structure in the event of a fall.
- All VertiClimber ladder hardware components are manufactured in AISI Stainless Steel Grade 316.
- Can be attached to side or centre of a ladder.
- Detachable Shuttle that allows for removal from system preventing unauthorised access.
- Also available with a 2.5m extension for safe ladder access and
- System designed to secure a maximum of 1 person.



BTSUB002S

BTSUB001S