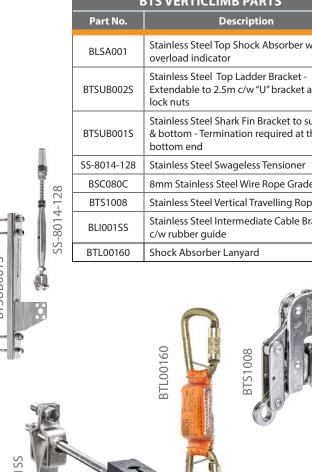

, light poles, water towers, hydro electro towers, stacks or any other structure that requires permanently placed climbing protection.

## **PRODUCT FEATURES**

- Hands-free movement up and down a ladder.
- Easy to install components -no swagging required on site.
- Integral Polyurethane Shock Absorber with Overload Indicator reduces the load transferred onto the attaching ladder or structure in the event of a fall.
- All VertiClimber ladder hardware components are manufactured in AISI Stainless Steel Grade 316.
- Can be attached to side or centre of a ladder.
- Detachable Shuttle that allows for removal from system preventing unauthorised access.
- Also available with a 2.5m extension for safe ladder access and
- System designed to secure a maximum of 1 person.



BTSUB002S

BTSUB001S