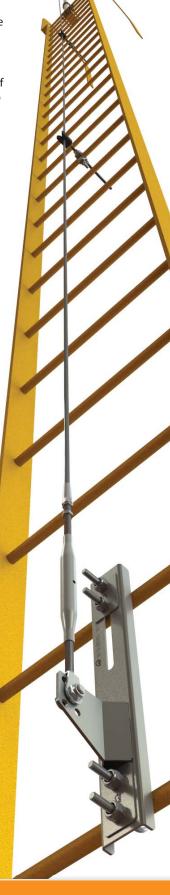

## VERTICLIMB - LADDER CLIMBING LIFELINE SYSTEM

The BTS VertiClimb is a fixed stainless steel wire rope vertical climbing lifeline system that provides 100% Fall Protection from the ground up. Using an easily operated detachable sliding type 1 fall arrester, the user can move up and down the entire system which consists of stainless steel swageless components.

BTS Vertical Safety Climb Cable System is designed to provide fall protection while climbing or descending a variety of ladders or vertical structures. Applications include telecommunication towers, light poles, water towers, hydro electro towers, stacks or any other structure that requires permanently placed climbing protection.