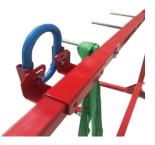

TY DOUBLE SIDED RACK WITH TRAY

ChainBuddy

## **SPECIFICATIONS**

| Part No. | SR4                                                   |
|----------|-------------------------------------------------------|
| Length   | 1613mm                                                |
| Height   | 1734mm                                                |
| Depth    | 995mm                                                 |
| Weight   | 110kg                                                 |
| Capacity | 600kg                                                 |
| Pin      | 16mm x 170mm<br>(effective length)<br>40 Pin capacity |

## **SUPPLIED WITH**

Certificate of conformance

Assembly instructions

25 x Pins as standard (extra pins available on request)

Can be supplied built on request (charges apply)



Can be used with SR9 Chain Sling Adaptor Bracket





The Floor Rak 40 is able to accommodate 3 Chain Buddies in front of each tray

## **AVAILABLE FROM**