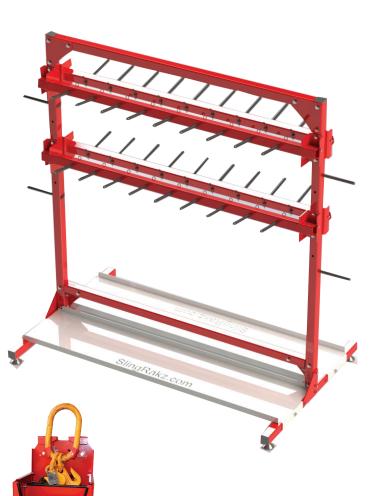

## FLOOR RAK 40 FREE STANDING MEDIUM DUTY DOUBLE SIDED RACK WITH TRAY

ChainBuddy

## **SPECIFICATIONS**

| Part No. | SR4                                                   |
|----------|-------------------------------------------------------|
| Length   | 1613mm                                                |
| Height   | 1734mm                                                |
| Depth    | 995mm                                                 |
| Weight   | 110kg                                                 |
| Capacity | 600kg                                                 |
| Pin      | 16mm x 170mm<br>(effective length)<br>40 Pin capacity |

## **SUPPLIED WITH**

Certificate of conformance

Assembly instructions

25 x Pins as standard (extra pins available on request)

Can be supplied built on request (charges apply)

Can be used with SR9 Chain Sling Adaptor Bracket

The Floor Rak 40 is able to accommodate 3 Chain Buddies in front of each tray