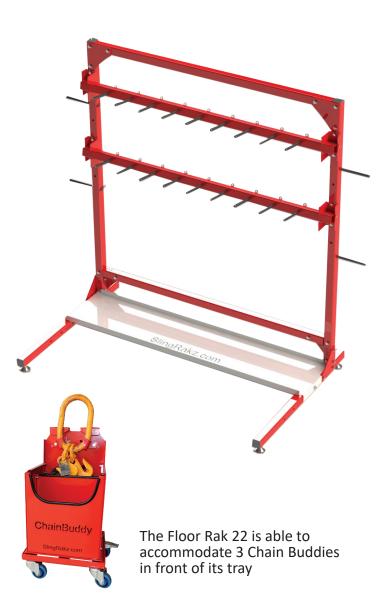

## FLOOR RAK 22 FREE STANDING MEDIUM DUTY SINGLE SIDED RACK WITH TRAY

| SP | FCIE | ΙCΔΤΙ | ONS |
|----|------|-------|-----|
| JF |      |       |     |

| Part No. | SR3                                                   |
|----------|-------------------------------------------------------|
| Length   | 1613mm                                                |
| Height   | 1734mm                                                |
| Depth    | 995mm                                                 |
| Weight   | 80kg                                                  |
| Capacity | 300kg                                                 |
| Pin      | 16mm x 170mm<br>(effective length)<br>22 Pin capacity |

## **SUPPLIED WITH**

Certificate of conformance

Assembly instructions

15 x Pins as standard (extra pins available on request)

Can be supplied built on request (charges apply)

Can be used with SR9 Chain Sling Adaptor Bracket