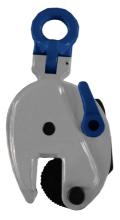

## **PLATE CLAMP**

The Global Plate Clamps are manufactured from high quality steel to guarantee the safety and durability required by industrial applications. They are suitable for the lifting and transferring of non-sagging steel plates in a vertical or horizontal position.

## **FEATURES**

- The Global Plate Clamps are manufactured to comply with AS4991
- These clamps are ergonomically designed to improve the user experience. They are compact and light-weight without compromising the quality of the design
- Suitable for the lifting and transferring of steel plates and other materials in a wide variety of industries such as; shipbuilding, construction, fabrication, manufacturing and off-shore applications

Horizontal