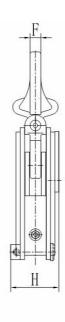

## **SPECIFICATIONS**

GLOBAL UNIVERSAL PLATE CLAMPS

| Model             | GLUC050 | GLUC100 | GLUC200 | GLUC300 | GLUC500 |
|-------------------|---------|---------|---------|---------|---------|
| Capacity (Kg)     | 500     | 1000    | 2000    | 3000    | 5000    |
| Jaw (mm)          | 0 - 15  | 0 - 20  | 0 - 25  | 0 - 30  | 0 - 50  |
| Dimensions (mm) A | ф30     | ф48     | ф68     | ф74     | ф80     |
| В                 | 43      | 63      | 78      | 85      | 100     |
| С                 | 34      | 50      | 61      | 57      | 66      |
| D                 | 0 - 17  | 0 - 22  | 0 - 27  | 0 - 32  | 0 - 52  |
| Emin              | 106     | 145     | 174     | 207     | 240     |
| F                 | 10      | 12      | 16      | 20      | 24      |
| Gmax              | 216     | 292     | 369     | 428     | 481     |
| Н                 | 50      | 66      | 76      | 102     | 110     |
| Net weight (Kg)   | 2       | 4.5     | 7.3     | 15      | 21.6    |