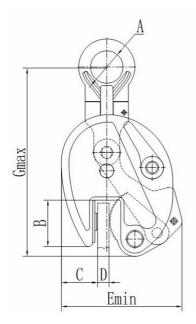

## **SPECIFICATIONS**

GLOBAL UNIVERSAL PLATE CLAMPS

| Model             | GLUC050 | GLUC100 | GLUC200 | GLUC300 | GLUC500 |
|-------------------|---------|---------|---------|---------|---------|
| Capacity (Kg)     | 500     | 1000    | 2000    | 3000    | 5000    |
| Jaw (mm)          | 0 - 15  | 0 - 20  | 0 - 25  | 0 - 30  | 0 - 50  |
| Dimensions (mm) A | ф30     | ф48     | ф68     | ф74     | ф80     |
| В                 | 43      | 63      | 78      | 85      | 100     |
| С                 | 34      | 50      | 61      | 57      | 66      |
| D                 | 0 - 17  | 0 - 22  | 0 - 27  | 0 - 32  | 0 - 52  |
| Emin              | 106     | 145     | 174     | 207     | 240     |
| F                 | 10      | 12      | 16      | 20      | 24      |
| Gmax              | 216     | 292     | 369     | 428     | 481     |
| Н                 | 50      | 66      | 76      | 102     | 110     |
| Net weight (Kg)   | 2       | 4.5     | 7.3     | 15      | 21.6    |