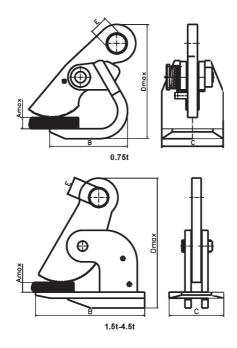

## SPECIFICATIONS (CONT.)

GLOBAL HORIZONTAL PLATE CLAMPS

| Model                        | GLHC075 | GLHC150 | GLHC250 | GLHC450 |
|------------------------------|---------|---------|---------|---------|
| Capacity per unit (Kg)       | 750     | 1500    | 2500    | 4500    |
| Capacity per pair (Kg)       | 1500    | 3000    | 5000    | 9000    |
| Jaw (mm)                     | 0 - 50  | 0 - 50  | 0 - 60  | 0 - 100 |
| Dimensions (mm) Amax         | 50      | 50      | 60      | 100     |
| В                            | 127     | 220     | 260     | 290     |
| С                            | 100     | 110     | 130     | 165     |
| Dmax                         | 218     | 270     | 315     | 425     |
| E                            | ф30     | ф36     | ф40     | ф40     |
| Net weight per unit (Kg) 4.1 |         | 7.4     | 13.8    | 28.6    |
| Net weight per pair (Kg)     | 8.2     | 14.8    | 27.6    | 57.2    |