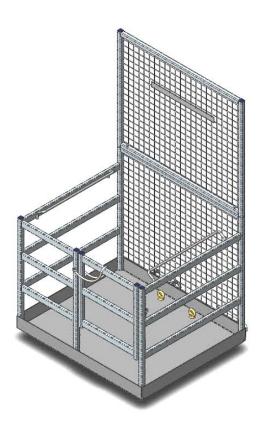

## **Type WP Work Platform**

The type WP Work Platform has been designed for Forklift transport to safely carry out tasks of "short duration" and "occasional usage" such as maintenance or stocktake. Manufactured strictly in accordance with Australian Standard AS 2359.1, the type WP Work Platform is suitable for a maximum of two people.

Supplied complete with 2 Harness Anchor Points in floor.

\*\*\* The use of a Work Platform on a Forklift truck should not be considered if the capacity of that Forklift is less than 1825kg for a Counterbalanced type or 1095kg for a Straddle type Forklift.

## **SPECIFICATIONS:**

- Working Load Limit (WLL) 250kg
- Load Centre 600mm
- Unit Weight 115kg
- Pocket Size 160 x 65mm
- Pocket Centres 640mm
- Horizontal C of G 550mm
- Vertical C of G 600mm
- Supplied with Slipper Locking Pins