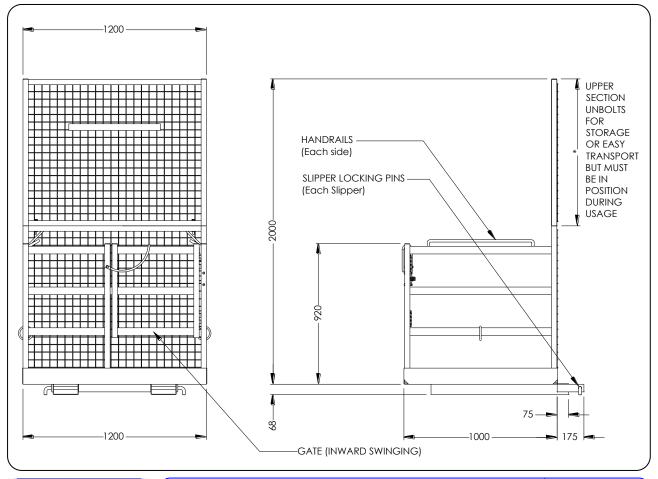

## **SPECIFICATIONS:**

- Working Load Limit (WLL) 250kg
- Load Centre 600mm
- Unit Weight 115kg
- Pocket Size 160 x 65mm
- Pocket Centres 640mm
- Horizontal C of G 550mm
- Vertical C of G 600mm
- Supplied with Slipper Locking Pins