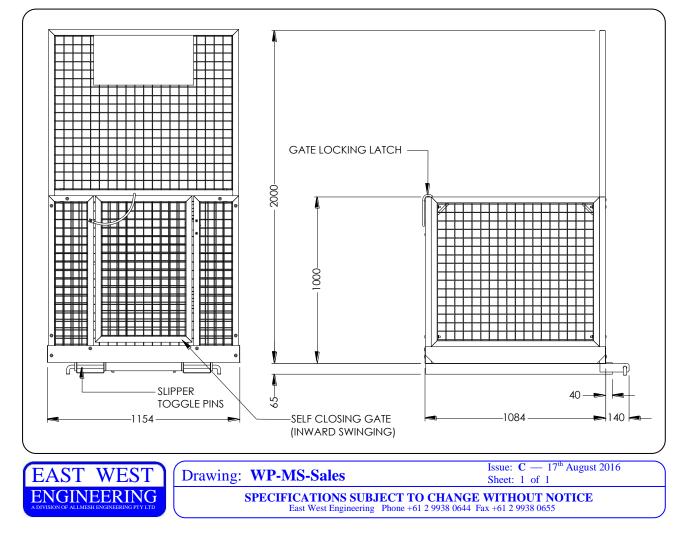

Supplied complete with 2 Harness Anchor Point in floor and a removable Tool Tray.

Unit is supplied standard as a "Flat pack" (1230 x 1150 x 200mm), or may be fully assembled upon request.

\*\*\* The use of a Work Platform on a Forklift truck should not be considered if the capacity of that Forklift is less than 1860kg for a Counterbalanced type or 1116kg for a Straddle type Forklift.

## **SPECIFICATIONS:**

- Working Load Limit (WLL) 250kg
- Load Centre 600mm
- Unit Weight 122kg
- Pocket Size 160 x 60mm
- Pocket Centres 640mm
- Horizontal C of G 530mm
- Vertical C of G 450mm
- Supplied with Slipper Locking Pins
- Zinc Plated Finish