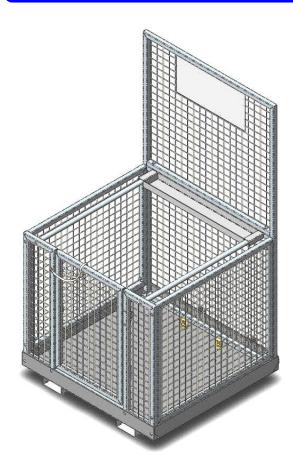

## **Type WP-MS Work Platform**

The type WP-MS Work Platform has been designed for Forklift transport to safely carry out tasks of "short duration" and "occasional usage" such as maintenance or stocktake. Manufactured strictly in accordance with Australian Standard AS 2359.1, this Work Platform is suitable for a maximum of two people.

Supplied complete with 2 Harness Anchor Point in floor and a removable Tool Tray.

Unit is supplied standard as a "Flat pack" (1230 x 1150 x 200mm), or may be fully assembled upon request.

\*\*\* The use of a Work Platform on a Forklift truck should not be considered if the capacity of that Forklift is less than 1860kg for a Counterbalanced type or 1116kg for a Straddle type Forklift.

## **SPECIFICATIONS:**

- Working Load Limit (WLL) 250kg
- Load Centre 600mm
- Unit Weight 122kg
- Pocket Size 160 x 60mm
- Pocket Centres 640mm
- Horizontal C of G 530mm
- Vertical C of G 450mm
- Supplied with Slipper Locking Pins
- Zinc Plated Finish