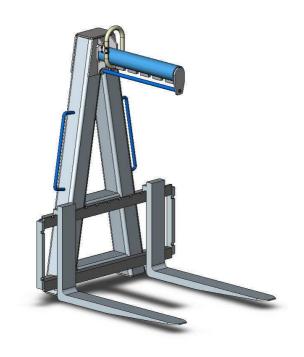

## **Type PHN4500 Pallet Hook**

The type PHN4500 Pallet Hook has been designed to handle palleted goods safely when being lifted by overhead crane. This heavy capacity Pallet Hook can handle loads up to 4500kg. Designed with fully adjustable tines, this unit is extremely versatile. Load balancing is via the moveable lifting ring with 6 positions available for balancing the load. The standard finish is enamel painted.

## **SPECIFICATIONS:**

- Safe Working Load (SWL) 4500kg
- Load Centre 600mm
- Unit Weight 456kg
- Tines Fully Adjustable

SPECIFICATIONS SUBJECT TO CHANGE WITHOUT NOTICE East West Engineering Phone +61 2 9938 0644 Fax +61 2 9938 065