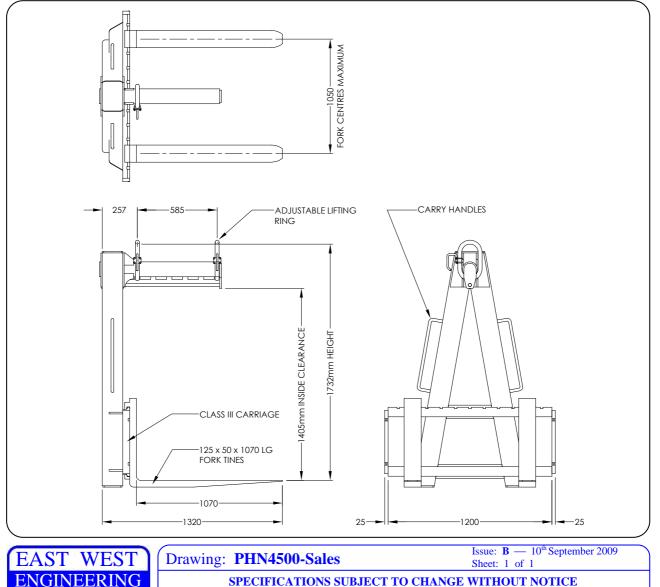

## **Type PHN4500 Pallet Hook**

The type PHN4500 Pallet Hook has been designed to handle palleted goods safely when being lifted by overhead crane. This heavy capacity Pallet Hook can handle loads up to 4500kg. Designed with fully adjustable tines, this unit is extremely versatile. Load balancing is via the moveable lifting ring with 6 positions available for balancing the load. The standard finish is enamel painted.

## **SPECIFICATIONS:**

- Safe Working Load (SWL) 4500kg
- Load Centre 600mm
- Unit Weight 456kg
- Tines Fully Adjustable

SPECIFICATIONS SUBJECT TO CHANGE WITHOUT NOTICE East West Engineering Phone +61 2 9938 0644 Fax +61 2 9938 065