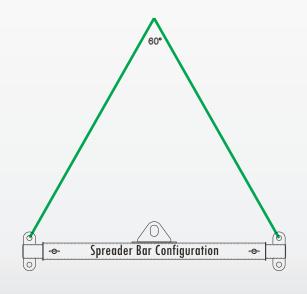

| Span     | pan WLL (tonnes) |     |      |             | Approx Sling Leg Length (Mtrs) |     |      | Approx Headroom (Mtrs) |     |      |
|----------|------------------|-----|------|-------------|--------------------------------|-----|------|------------------------|-----|------|
| (Metres) | 60°              | 90° | 120° | CENTRE LIFT | 60°                            | 90° | 120° | 60°                    | 90° | 120° |
| 2.25     | 15.0             | N/A | N/A  | 2.6         | 2.3                            | N/A | N/A  | 2.2                    | N/A | N/A  |
| 2.51     | 15.0             | N/A | N/A  | 2.3         | 2.5                            | N/A | N/A  | 2.5                    | N/A | N/A  |
| 2.91     | 15.0             | N/A | N/A  | 2.0         | 2.9                            | N/A | N/A  | 2.8                    | N/A | N/A  |
| 3.31     | 15.0             | N/A | N/A  | 1.7         | 3.3                            | N/A | N/A  | 3.1                    | N/A | N/A  |
| 3.69     | 15.0             | N/A | N/A  | 1.6         | 3.7                            | N/A | N/A  | 3.4                    | N/A | N/A  |
|          |                  |     |      |             |                                |     |      |                        |     |      |