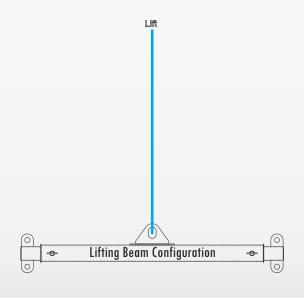

| Span     | pan WLL (tonnes) |     |      |             | Approx Sling Leg Length (Mtrs) |     |      | Approx Headroom (Mtrs) |     |      |
|----------|------------------|-----|------|-------------|--------------------------------|-----|------|------------------------|-----|------|
| (Metres) | 60°              | 90° | 120° | CENTRE LIFT | 60°                            | 90° | 120° | 60°                    | 90° | 120° |
| 2.25     | 15.0             | N/A | N/A  | 2.6         | 2.3                            | N/A | N/A  | 2.2                    | N/A | N/A  |
| 2.51     | 15.0             | N/A | N/A  | 2.3         | 2.5                            | N/A | N/A  | 2.5                    | N/A | N/A  |
| 2.91     | 15.0             | N/A | N/A  | 2.0         | 2.9                            | N/A | N/A  | 2.8                    | N/A | N/A  |
| 3.31     | 15.0             | N/A | N/A  | 1.7         | 3.3                            | N/A | N/A  | 3.1                    | N/A | N/A  |
| 3.69     | 15.0             | N/A | N/A  | 1.6         | 3.7                            | N/A | N/A  | 3.4                    | N/A | N/A  |
|          |                  |     |      |             |                                |     |      |                        |     |      |