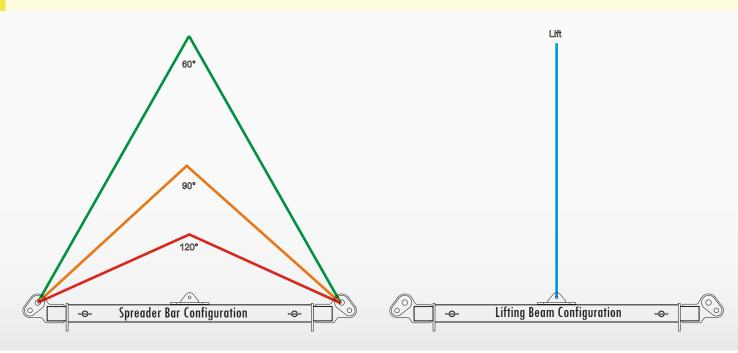

## **PRODUCT ASSURANCE**

Proof Load Testing Yes

MPI Weld Inspection Yes

Manufacturer's Guarantee 1 Year

| Span     | WLL (tonnes) |      |              |             | Approx Sling Leg Length (Mtrs) |             |              | Approx Headroom (Mtrs) |             |              |
|----------|--------------|------|--------------|-------------|--------------------------------|-------------|--------------|------------------------|-------------|--------------|
| (Metres) | <b>60</b> °  | 90°  | <b>120</b> ° | CENTRE LIFT | 60°                            | <b>90</b> ° | <b>120</b> ° | 60°                    | <b>90</b> ° | <b>120</b> ° |
| 4.0      | 80.0         | 70.0 | 40.0         | 9.0         | 4.0                            | 2.8         | 2.3          | 3.5                    | 2.0         | 1.2          |
| 4.5      | 80.0         | 70.0 | 40.0         | 8.0         | 4.5                            | 3.2         | 2.6          | 3.9                    | 2.3         | 1.3          |
| 5.0      | 80.0         | 70.0 | 40.0         | 7.0         | 5.0                            | 3.5         | 2.9          | 4.3                    | 2.5         | 1.4          |
| 5.5      | 80.0         | 70.0 | 40.0         | 6.0         | 5.5                            | 3.9         | 3.2          | 4.8                    | 2.8         | 1.6          |
| 6.0      | 80.0         | 70.0 | 40.0         | 5.0         | 6.0                            | 4.2         | 3.5          | 5.2                    | 3.0         | 1.7          |