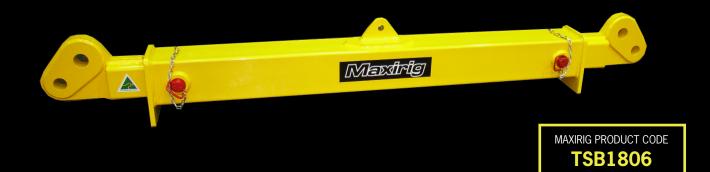

## 80t TELESCOPIC SPREADER BEAM

## **DESCRIPTION**

Tare Weight: 605kg (excluding shackles or associated rigging gear)

Lifting Lugs (top) suit: 55.0 tonne Grade 'S' safety bow shackle

Load Lugs (lower) suit: 55.0 tonne Grade 'S' safety bow shackle

Centre Lug suit: 12.0 tonne Grade 'S' safety bow shackle