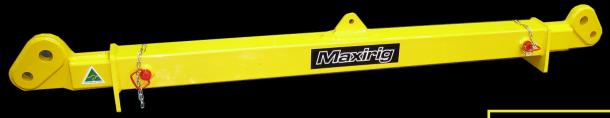

## 50t TELESCOPIC SPREADER BEAM

MAXIRIG PRODUCT CODE TSB1504

## **DESCRIPTION**

Tare Weight: 260kg (excluding shackles or associated rigging gear)

Lifting Lugs (top) suit: 35.0 tonne Grade 'S' safety bow shackle

Load Lugs (lower) suit: 25.0 tonne Grade 'S' safety bow shackle

Centre Lug suit: 6.5 tonne Grade 'S' safety bow shackle