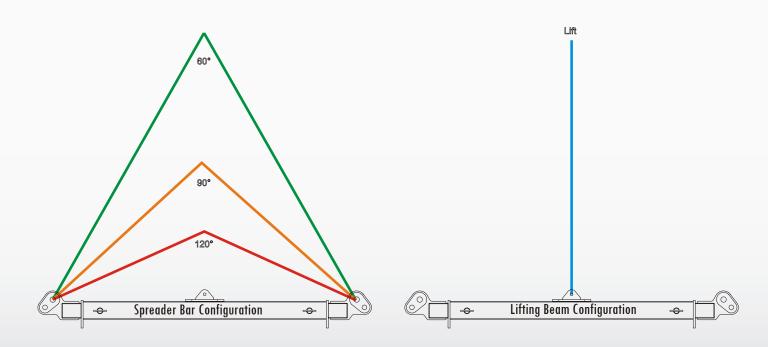

## **PRODUCT ASSURANCE**

Proof Load Testing Yes

MPI Weld Inspection Yes

Manufacturer's Guarantee 1 Year

| Span     | WLL (tonnes) |      |      |             | Approx Sling Leg Length (Mtrs) |     |      | Approx Headroom (Mtrs) |     |      |
|----------|--------------|------|------|-------------|--------------------------------|-----|------|------------------------|-----|------|
| (Metres) | 60°          | 90°  | 120° | CENTRE LIFT | 60°                            | 90° | 120° | 60°                    | 90° | 120° |
| 2.8      | 50.0         | 30.0 | 18.0 | 6.0         | 2.8                            | 2.0 | 1.6  | 2.4                    | 1.4 | 0.8  |
| 3.2      | 50.0         | 30.0 | 18.0 | 5.25        | 3.2                            | 2.3 | 1.8  | 2.8                    | 1.6 | 0.9  |
| 3.6      | 50.0         | 30.0 | 18.0 | 4.5         | 3.6                            | 2.5 | 2.1  | 3.1                    | 1.8 | 1.0  |
| 4.0      | 50.0         | 30.0 | 18.0 | 3.75        | 4.0                            | 2.8 | 2.3  | 3.5                    | 2.0 | 1.2  |