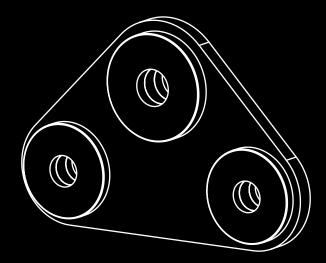

## 85t EQUALISER

When using multiple sling legs this device provides a means of equalising forces within the legs. Connection is made via standard Grade "S" bow shackle and can be used with chain, wire rope or synthetic slings. Ideal in compensating for differences in load lift points and sling lengths.

## **DESCRIPTION**

| Maximum Capacity:        | 85.0 tonne                                            |
|--------------------------|-------------------------------------------------------|
| Tare Weight:             | 130kg (excluding shackles or associated rigging gear) |
| Lifting Lugs (top) suit: | 85 tonne Grade 'S' safety bow shackle                 |
| Load Lugs (lower) suit:  | 55 tonne Grade 'S' safety bow shackle                 |