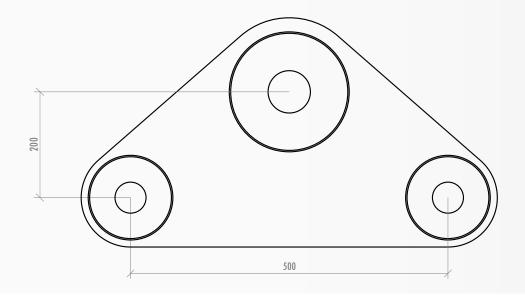

## **DESCRIPTION**

| Maximum Capacity:        | 85.0 tonne                                            |
|--------------------------|-------------------------------------------------------|
| Tare Weight:             | 130kg (excluding shackles or associated rigging gear) |
| Lifting Lugs (top) suit: | 85 tonne Grade 'S' safety bow shackle                 |
| Load Lugs (lower) suit:  | 55 tonne Grade 'S' safety bow shackle                 |